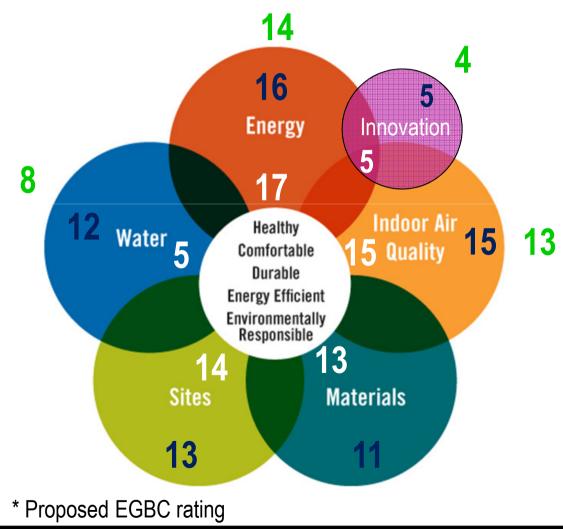

# Typical LEED points achieved by utilizing our Green & Intelligent Solution

| LEED       | US | EGBC* | Effect |
|------------|----|-------|--------|
| Energy     | 17 | 16    | 14     |
| Water      | 5  | 12    | 8      |
| IEQ        | 15 | 15    | 13     |
| Innovation | 5  | 5     | 4      |
| Sites      | 14 | 13    | -      |
| Materials  | 13 | 11    | -      |
| TOTAL      | 69 | 72    | 39     |