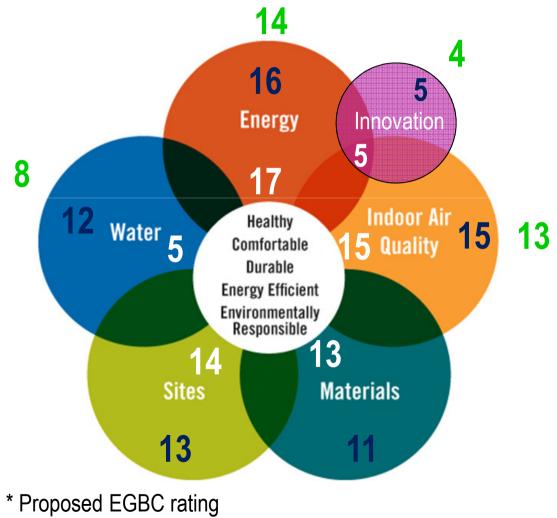

# Typical LEED points achieved by utilizing our Green & Intelligent Solution

| LEED       | US | EGBC* | Effect |
|------------|----|-------|--------|
| Energy     | 17 | 16    | 14     |
| Water      | 5  | 12    | 8      |
| IEQ        | 15 | 15    | 13     |
| Innovation | 5  | 5     | 4      |
| Sites      | 14 | 13    | -      |
| Materials  | 13 | 11    | -      |
| TOTAL      | 69 | 72    | 39     |